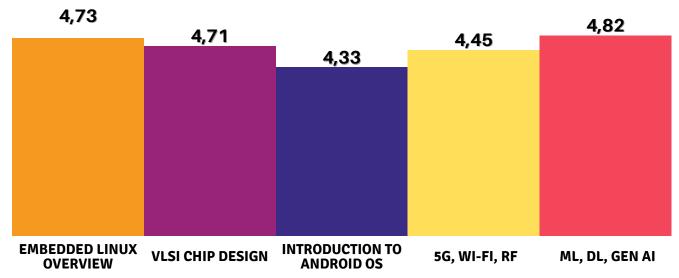

## FRESH GRADUATE ON-BOARDING 2024 FEEDBACK SCORE

HOW PARTICIPANT'S RANK US (OUT OF 5)

consult-timmins.com info@consult-timmins.com

Address : 1-3-6, Lintang Mayang Pasir 3, Elit Avenue, 11950 Bayan Lepas, Pulau Pinang